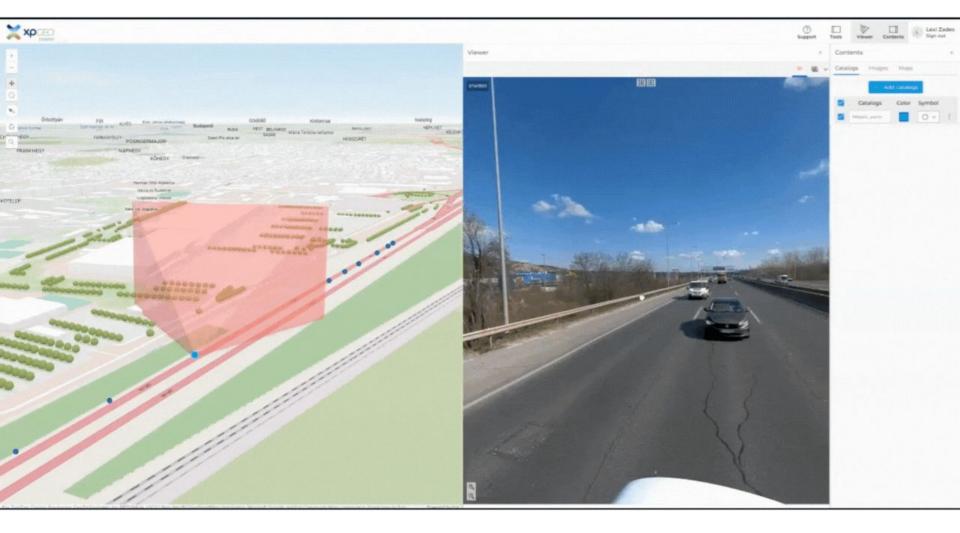

## and the second second

and a second and a second and a second and a second and a second and a second and a second and a second and a s

off GIS layers

Seamlessly connect high-resolution imagery with automated feature extraction and geolocalization platforms.