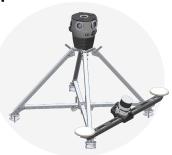

#### Mosaic 51

Urban Data Capture

| Mosaic X |  |  |  |  |  |  |  |  |  |  |  |  |  |  |
|----------|--|--|--|--|--|--|--|--|--|--|--|--|--|--|
|          |  |  |  |  |  |  |  |  |  |  |  |  |  |  |

**Highway Data Capture** 