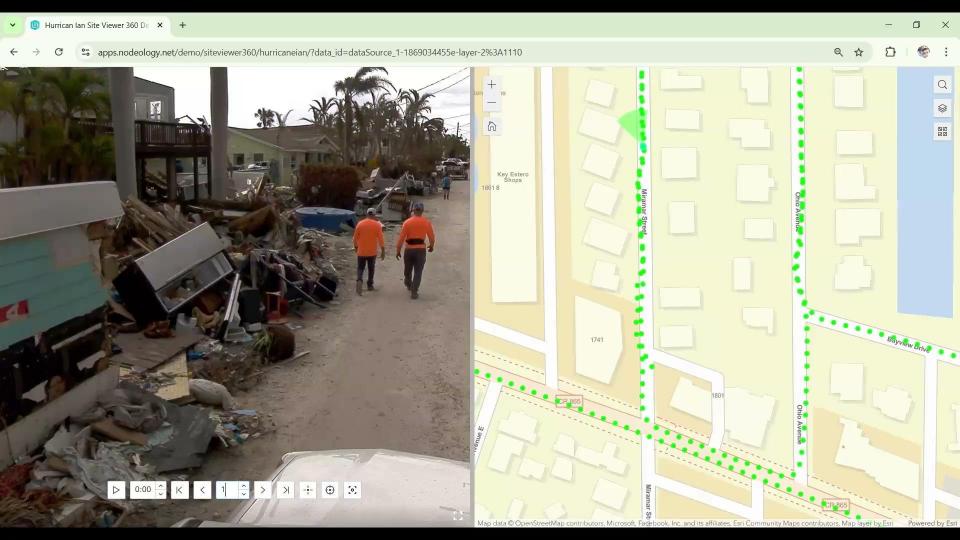

## and the second second

and a second and a second and a second and a second and a second and a second and a second and a second and a s

off GIS layers

Seamlessly connect high-resolution imagery with automated feature extraction and geolocalization platforms.