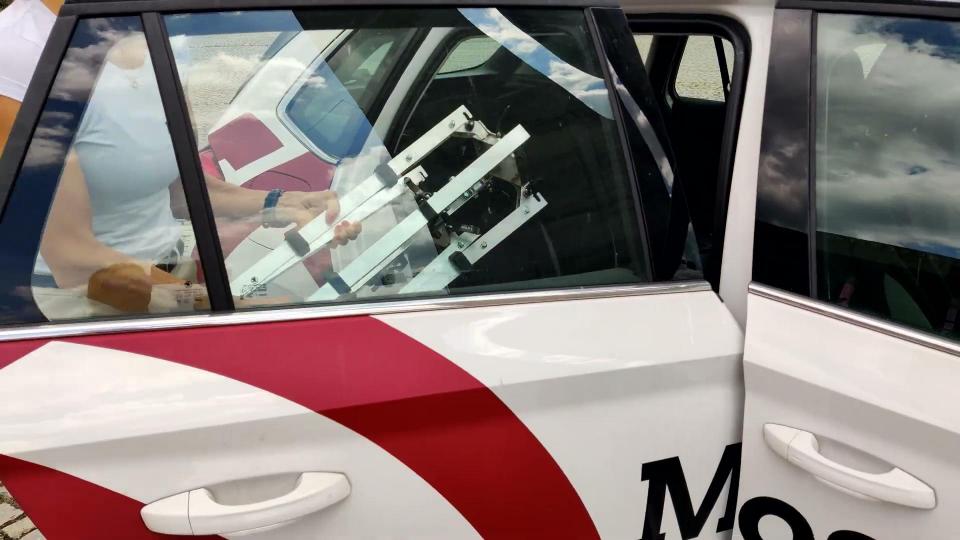

#### Mosaic Meridian

High resolution 360 + IMU/Lidar MMS

| Mosa | ic】 | <b>Zplo</b> r |
|------|-----|---------------|
|------|-----|---------------|

Data Capture on Foot, Bike or Scooter